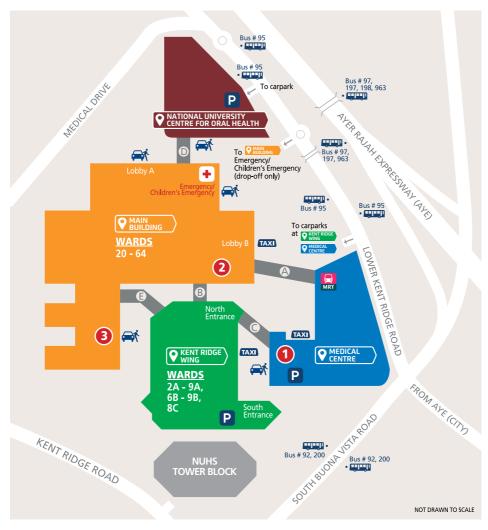

### **NUH Campus Map**

- National University Cancer Institute Singapore
- National University Heart Centre Singapore
- Khoo Teck Puat National University Children's Medical Institute (NUHkids) (via Kent Ridge Wing Level 2)
- Kent Ridge MRT Station @ Level 1

- Linkway @ Level 1 via MRT station (Exit A)
- Linkway @ Level 1
- Linkway @ Level 4
- Linkway @ Level 1
- Linkway @ Level 2
- Taxi Stand / Drop-off
- Drop-off Point

Bus Stop Carpark

#### WHERE OUR WARDS ARE LOCATED

Ward 20 - 28: Level 2 • Ward 33: Level 3 • Ward 41 - 48: Level 4 Ward 51 - 58: Level 5 • Ward 61 - 64: Level 6

Ward 2A: Level 2 • Ward 5A: Level 5 • Ward 6A - 6B: Level 6 Ward 7A - 7B: Level 7 • Ward 8A - 8C: Level 8 • Ward 9A - 9B: Level 9