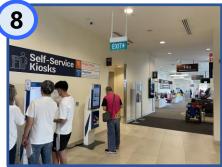

At **Main Building Lobby F**, walk straight towards the end.

Turn right at National University Centre for Organ Transplantation.

Walk past **Lift Lobby F3** and continue walking straight.

Turn left at Occupational Health Clinic Annex.

Walk straight all the way.

Upon seeing the **Toilets**, turn left.

Walk straight towards the end of the corridor.

After the **EXIT**, turn right.

Make a left turn at this walkway.

Upon seeing **Diagnostic Imaging @ MB L1**, turn right.