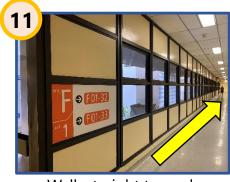

Walk straight all the way.

Upon seeing the **Toilets**, turn left.

Walk straight towards the end of the corridor.

After the **EXIT**, turn right.

Make a left turn at this walkway.

Upon seeing **Diagnostic Imaging @ MB L1**, turn right.