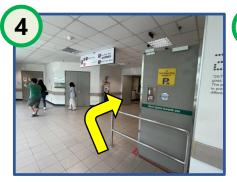

Upon seeing **POSB ATM**, turn left.

Walk straight and cross over to **Kent Ridge Wing, Zone E** and turn left.

Turn right to Lift Lobby C.

At **Lift Lobby C**, take the lift to Level 2.

Exit lift, make a left turn.