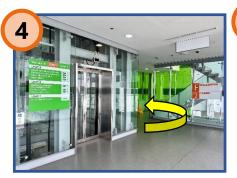

Exit the lift and turn left.

Cross over the bridge.

You would arrive at **Hand & Reconstructive Microsurgery Centre, F02-01.** 