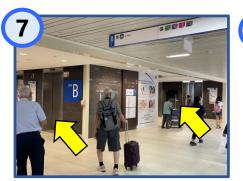

At **Main Building Lobby F**, walk straight towards the end.

Turn right at National University Centre for Organ Transplantation.

Walk past **Lift Lobby F3** and continue walking straight.

Turn left at Occupational Health Clinic Annex.

Walk straight all the way.

Upon seeing the **Toilets**, turn left.

Walk straight towards the end of the corridor.

After the **EXIT**, turn right.

Make a left turn at this walkway.

Upon seeing **Diagnostic Imaging @ MB L1**, turn right.