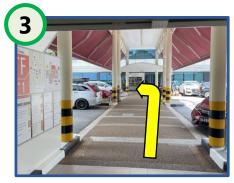

## **Directions from Main Building Taxi Stand**

To Rehabilitation Centre @ Khoo Teck Puat – National University Children's Medical Institute, Zone E, L2

At **Main Building Lobby F**, Walk straight towards the end.