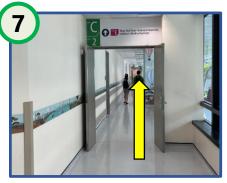

Upon seeing **POSB ATM**, turn left.

Walk straight and cross over to **Kent Ridge Wing, Zone E** and turn left.

Turn right to Lift Lobby C.

At **Lift Lobby C**, take the lift to Level 2.

Exit lift, make a left turn.