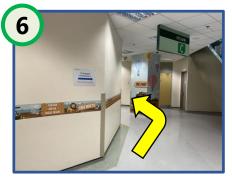

Upon seeing **POSB ATM**, turn left.

Walk straight and cross over to **Kent Ridge Wing, Zone E** and turn left.

Turn right to Lift Lobby C.

At **Lift Lobby C**, take the lift to Level 2.

Exit lift, make a left turn.

Follow the stickers on the wall and walk straight.

Upon seeing the **EXIT** sign, turn right.

Walk straight and turn left.

Exit the glass door and follow the pathway.

You would arrive at the **Rehabilitation Centre @ KTP.**