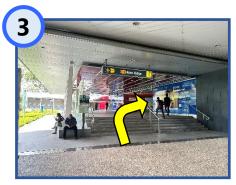

## To 14a Rehabilitation Centre @ Medical Centre, Zone B, L14

At Main Building Lobby F, make a left turn.

Walk past **Mr Bean** and turn left.

Walk up the stairs and turn right towards **Kent Ridge MRT Station**.