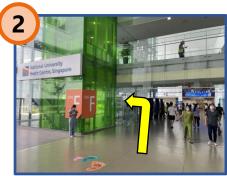

At **Main Building Lobby F**, walk straight towards the end.

Turn right at National University Centre for Organ Transplantation.

Walk past **Lift Lobby F3** and continue walking straight.

Turn left at Occupational Health Clinic Annex.