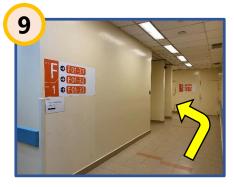

Walk straight all the way.

Upon seeing the **Toilets**, turn left.

Walk straight towards the end of the corridor.

After the **EXIT**, turn right.

Make a left turn at this walkway.

Upon seeing **Diagnostic Imaging @ MB L1**, turn right.