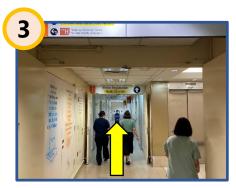

Walk straight all the way.

Upon seeing the **Toilets**, turn left.

Walk straight towards the end of the corridor.

After the **EXIT**, turn right.

Make a left turn at this walkway.

Upon seeing **Diagnostic Imaging @ MB L1**, turn right.