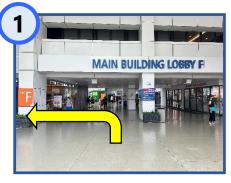

At **Main Building Lobby F**, walk straight towards the end.

Turn right at National University Centre for Organ Transplantation.

Walk past **Lift Lobby F3** and continue walking straight.

Turn left at Occupational Health Clinic Annex.

Walk straight towards **Rehabilitation Centre.** 

You would arrive at the Rehabilitation Centre, F01-32/33.

At Main Building Lobby F, walk straight ahead.

Turn left towards Lift Lobby F.

At Lift Lobby F, take the lift to Level 2.

## To 14a Rehabilitation Centre @ Medical Centre, Zone B, L14

At Main Building Lobby F, make a left turn.

Walk past **Mr Bean** and turn left.

Walk up the stairs and turn right towards **Kent Ridge MRT Station**.

## **Directions from Main Building Taxi Stand**

To Rehabilitation Centre @ Khoo Teck Puat – National University Children's Medical Institute, Zone E, L2

At **Main Building Lobby F**, Walk straight towards the end.