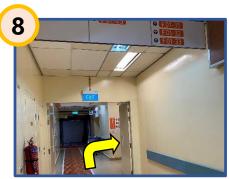

Walk straight all the way.

Upon seeing the **Toilets**, turn left.

Walk straight towards the end of the corridor.

After the **EXIT**, turn right.

Make a left turn at this walkway.

Upon seeing **Diagnostic Imaging @ MB L1**, turn right.