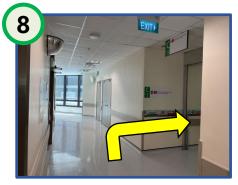

Follow the stickers on the wall and walk straight.

Upon seeing the **EXIT** sign, turn right.

Walk straight and turn left.

Exit the glass door and follow the pathway.

You would arrive at the **Rehabilitation Centre @ KTP.**