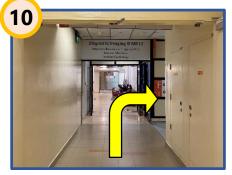

Walk straight all the way.

Upon seeing the **Toilets**, turn left.

Walk straight towards the end of the corridor.

After the **EXIT**, turn right.

Make a left turn at this walkway.

Upon seeing **Diagnostic Imaging @ MB L1**, turn right.