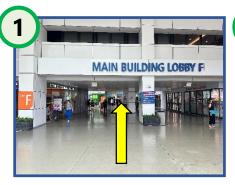

Walk straight towards **Rehabilitation Centre.** 

You would arrive at the Rehabilitation Centre, F01-32/33.

At Main Building Lobby F, walk straight ahead.

Turn left towards Lift Lobby F.

At Lift Lobby F, take the lift to Level 2.

## To 14a Rehabilitation Centre @ Medical Centre, Zone B, L14

At Main Building Lobby F, make a left turn.

Walk past **Mr Bean** and turn left.

Walk up the stairs and turn right towards **Kent Ridge MRT Station**.

## **Directions from Main Building Taxi Stand**

To Rehabilitation Centre @ Khoo Teck Puat – National University Children's Medical Institute, Zone E, L2

At **Main Building Lobby F**, Walk straight towards the end.