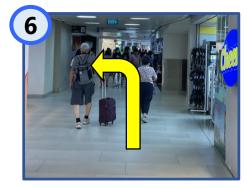

Walk past OCBC ATM and enter **NUH Medical Centre**.

Walk past **SF Fruits** and turn right.

Walk straight and turn left towards **Lift Lobby B.** 

At **Lift Lobby B**, take the lift to Level 14.

You would arrive at 14a Rehabilitation Centre.