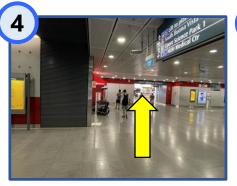

Walk past OCBC ATM and enter **NUH Medical Centre**.

Walk past **SF Fruits** and turn right.

Walk straight and turn left towards **Lift Lobby B.** 

At **Lift Lobby B**, take the lift to Level 14.

You would arrive at 14a Rehabilitation Centre.