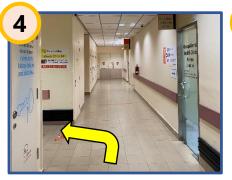

Walk straight all the way.

Upon seeing the **Toilets**, turn left.

Walk straight towards the end of the corridor.

After the **EXIT**, turn right.

Make a left turn at this walkway.

Upon seeing **Diagnostic Imaging @ MB L1**, turn right.