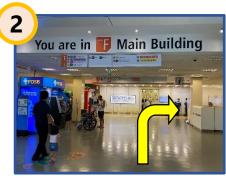

At **Main Building Lobby F**, walk straight towards the end.

Turn right at National University Centre for Organ Transplantation.

Walk past **Lift Lobby F3** and continue walking straight.

Turn left at Occupational Health Clinic Annex.