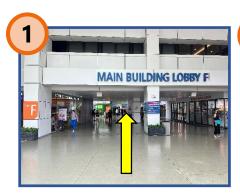

At **Main Building Lobby F**, walk straight towards the end.

Turn right at National University Centre for Organ Transplantation.

Walk past **Lift Lobby F3** and continue walking straight.

Turn left at Occupational Health Clinic Annex.

Walk straight towards **Rehabilitation Centre.** 

You would arrive at the Rehabilitation Centre, F01-32/33.

At Main Building Lobby F, walk straight ahead.

Turn left towards Lift Lobby F.

At Lift Lobby F, take the lift to Level 2.