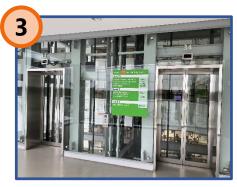

Walk straight towards **Rehabilitation Centre.** 

You would arrive at the Rehabilitation Centre, F01-32/33.

At Main Building Lobby F, walk straight ahead.

Turn left towards Lift Lobby F.

At Lift Lobby F, take the lift to Level 2.