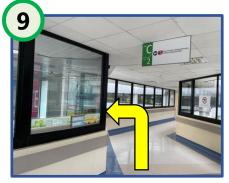

Follow the stickers on the wall and walk straight.

Upon seeing the **EXIT** sign, turn right.

Walk straight and turn left.

Exit the glass door and follow the pathway.

You would arrive at the **Rehabilitation Centre @ KTP.**