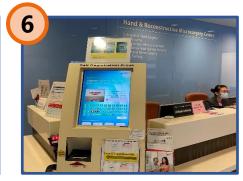

Exit the lift and turn left.

Cross over the bridge.

You would arrive at **Hand & Reconstructive Microsurgery Centre, F02-01.** 