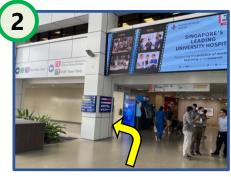

## To 14a Rehabilitation Centre @ Medical Centre, Zone B, L14

At Main Building Lobby F, make a left turn.

Walk past **Mr Bean** and turn left.

Walk up the stairs and turn right towards **Kent Ridge MRT Station**.

Walk past OCBC ATM and enter **NUH Medical Centre**.

Walk past **SF Fruits** and turn right.

Walk straight and turn left towards **Lift Lobby B.** 

At **Lift Lobby B**, take the lift to Level 14.

You would arrive at 14a Rehabilitation Centre.