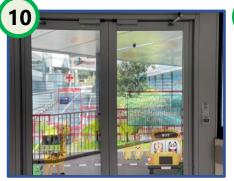

Follow the stickers on the wall and walk straight.

Upon seeing the **EXIT** sign, turn right.

Walk straight and turn left.

Exit the glass door and follow the pathway.

You would arrive at the **Rehabilitation Centre @ KTP.**