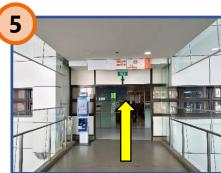

Walk straight all the way.

Upon seeing the **Toilets**, turn left.

Walk straight towards the end of the corridor.

After the **EXIT**, turn right.

Make a left turn at this walkway.

Upon seeing **Diagnostic Imaging @ MB L1**, turn right.