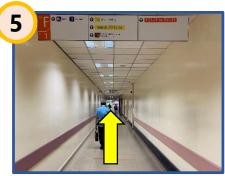

Walk straight all the way.

Upon seeing the **Toilets**, turn left.

Walk straight towards the end of the corridor.

After the **EXIT**, turn right.

Make a left turn at this walkway.

Upon seeing **Diagnostic Imaging @ MB L1**, turn right.