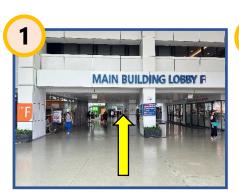

At **Main Building Lobby F**, walk straight towards the end.

Turn right at National University Centre for Organ Transplantation.

Walk past **Lift Lobby F3** and continue walking straight.

Turn left at Occupational Health Clinic Annex.

Walk straight towards **Rehabilitation Centre.** 

You would arrive at the Rehabilitation Centre, F01-32/33.

At Main Building Lobby F, walk straight ahead.

Turn left towards Lift Lobby F.

At Lift Lobby F, take the lift to Level 2.

## **Directions from Main Building Taxi Stand**

To Rehabilitation Centre @ Khoo Teck Puat – National University Children's Medical Institute, Zone E, L2

At **Main Building Lobby F**, Walk straight towards the end.