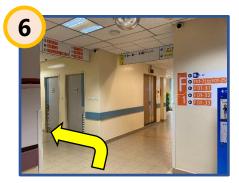

Walk straight all the way.

Upon seeing the **Toilets**, turn left.

Walk straight towards the end of the corridor.

After the **EXIT**, turn right.

Make a left turn at this walkway.

Upon seeing **Diagnostic Imaging @ MB L1**, turn right.