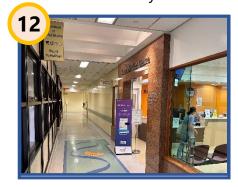

Walk straight all the way.

Upon seeing the **Toilets**, turn left.

Walk straight towards the end of the corridor.

After the **EXIT**, turn right.

Make a left turn at this walkway.

Upon seeing **Diagnostic Imaging @ MB L1**, turn right.