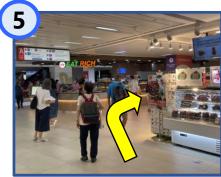

Walk past OCBC ATM and enter **NUH Medical Centre**.

Walk past **SF Fruits** and turn right.

Walk straight and turn left towards **Lift Lobby B.** 

At **Lift Lobby B**, take the lift to Level 14.

You would arrive at 14a Rehabilitation Centre.