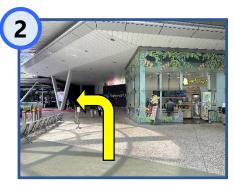

Walk straight towards **Rehabilitation Centre.** 

You would arrive at the Rehabilitation Centre, F01-32/33.

At Main Building Lobby F, walk straight ahead.

Turn left towards Lift Lobby F.

At Lift Lobby F, take the lift to Level 2.