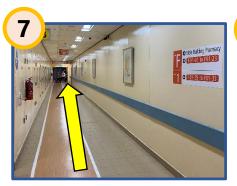

Walk straight all the way.

Upon seeing the **Toilets**, turn left.

Walk straight towards the end of the corridor.

After the **EXIT**, turn right.

Make a left turn at this walkway.

Upon seeing **Diagnostic Imaging @ MB L1**, turn right.