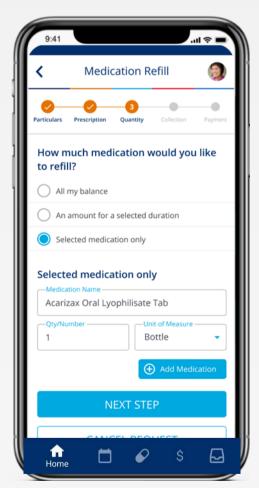

## **New Prescription**

If your prescription has expired, or you have insufficient medication to last till your next appointment

Fill in details of your balance prescription

Medication

Indicate your medication order quantity