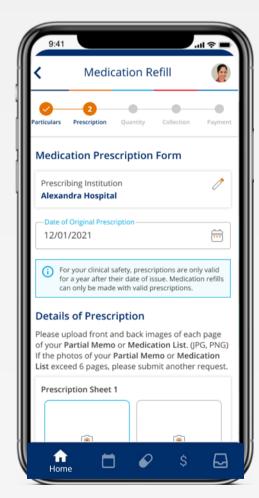

## **Medication Refill**

If you have a balance prescription that is valid (i.e. have not collected all the medication that was prescribed previously)