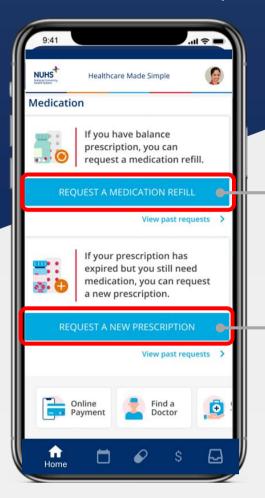

## **Medication Refill**

If you have a balance prescription that is valid (i.e. have not collected all the medication that was prescribed previously)

## **New Prescription**

If your prescription has expired, or you have insufficient medication to last till your next appointment

Fill in details of your balance prescription

Medication

Indicate your medication order quantity