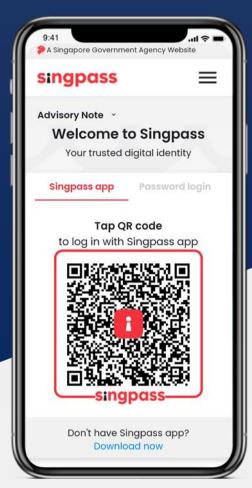

## Order your Medication Balance Wherever. Whenever.

- Healthcare Made Simple -

Authenticate via
Singpass to ensure
transactions are secure.

Request for a medication refill or a new prescription