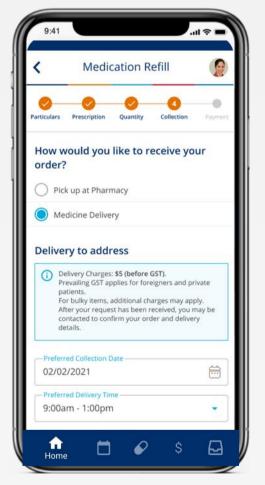

## **Medication Refill**

If you have a balance prescription that is valid (i.e. have not collected all the medication that was prescribed previously)

Choose your payment method and delivery preference