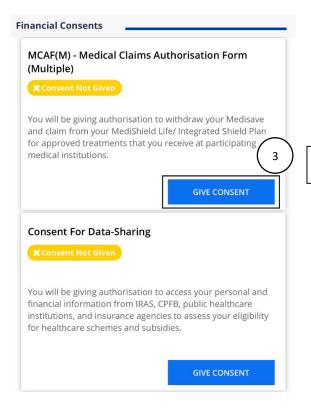

1. Click on "Payments & financials"

2. Click on "Financial consents"

## FINANCIAL CONSENTS

Medisave and MediShield Life coverage when you receive healthcare services. Your authorisation will remain valid until revoked.

If you agree to providing your consent(s), please be assured that your information will be accessed for official purposes only, on a need-to-know basis, by the Government and other organisations approved by the Government. All information will be kept strictly private and protected at all times. 3. Click on "Give Consent".